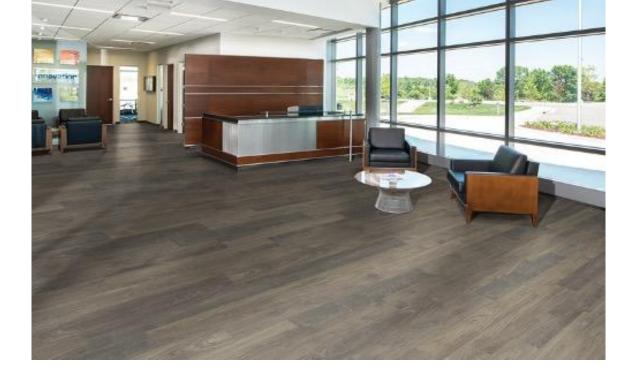

## Rare Plank

Teknoflor Rare Plank HPD Luxury Vinyl Plank is designed to offer the look of real wood in a durable, modern and low-maintenance design.

The 22 traditional wood visuals in 7"x48" planks are cut from one large piece of print film, providing realistic and beautiful variation within each carton.

Highly competitive pricing, substantial inventory and a 20-year commercial warranty make Rare Plank perfect for any commercial application.

See The Collection

## RARE PLANK HPD™

7.09" X 47.24" PLANKS
3.0 MM • 28 MIL. WEAR LAYER
100% VIRGIN VINYL
20-YEAR COMMERCIAL WARRANTY
MADE IN THE UNITED STATES

AMA Surfaces | www.amasurfaces.com FIND YOUR REP

AMA Surfaces | 2149 Powell St, San Francisco, CA 94133