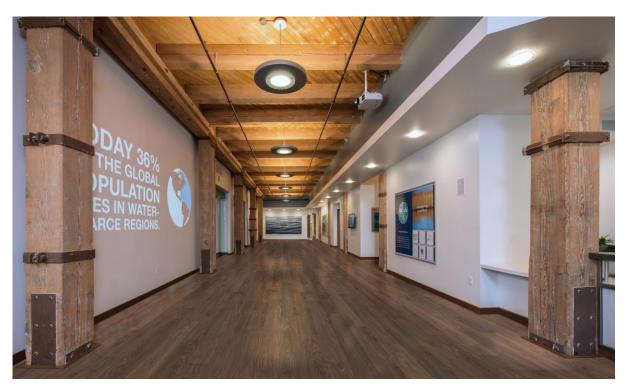

## Rare Plank

Teknoflor Rare Plank HPD Luxury Vinyl Plank is designed to offer the look of real wood in a durable, modern and low-maintenance design.

The 22 traditional wood visuals in 7"x48" planks are cut from one large piece of print film, providing realistic and beautiful variation within each carton.

Highly competitive pricing, substantial inventory and a 20-year commercial warranty make Rare Plank perfect for any commercial application.

See The Collection