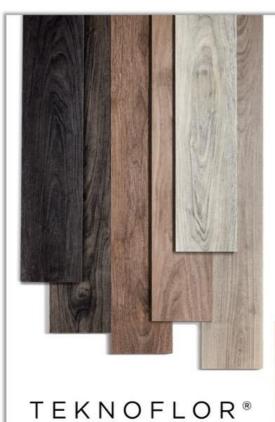

## Rare Plank

Teknoflor Rare Plank HPD Luxury Vinyl Plank is designed to offer the look of real wood in a durable, modern and low-maintenance design.

The 22 traditional wood visuals in 7"x48" planks are cut from one large piece of print film, providing realistic and beautiful variation within each carton.

## RARE PLANK HPD™

7.09" X 47.24" PLANKS
3.0 MM • 28 MIL. WEAR LAYER
100% VIRGIN VINYL
20-YEAR COMMERCIAL WARRANTY
MADE IN THE UNITED STATES

AMA Surfaces | www.amasurfaces.com FIND YOUR REP

AMA Surfaces | 2149 Powell St, San Francisco, CA 94133