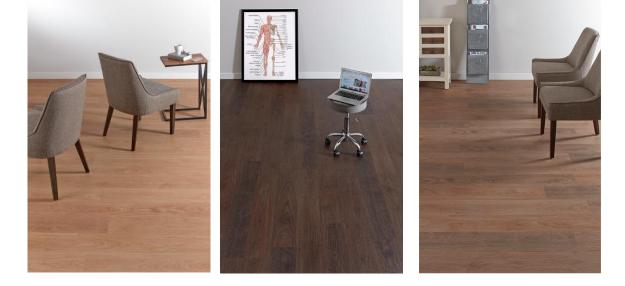

## Rare Plank

Teknoflor Rare Plank HPD Luxury Vinyl Plank is designed to offer the look of real wood in a durable, modern and low-maintenance design.

The 22 traditional wood visuals in 7"x48" planks are cut from one large piece of print film, providing realistic and beautiful variation within each carton.

Highly competitive pricing, substantial inventory and a 20-year commercial warranty make Rare Plank perfect for any commercial application.

See The Collection